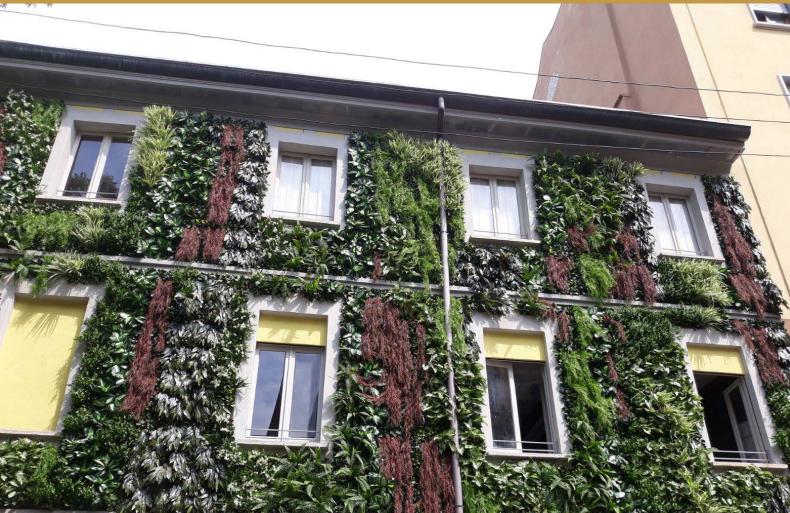

# OUTDOOR ARTIFICIAL VERTICAL GARDEN

The opportunity to have a unique and enviable hedge is now given! An artificial hedge is the answer for those who want to save time, money, health and for those who want to save the environment.

- Closure of irrigation systems, thus saving water.
- No maintenance, no need to cut, clean, fertilize.
- Resistent to UV rays.
- Full chemical resistance in case of spills such as, detergents, beverages or acid rain.
- Conservation of its mechanical properties allows a particularly high load capacity, even at very extreme temperatures from -40°C to +70°