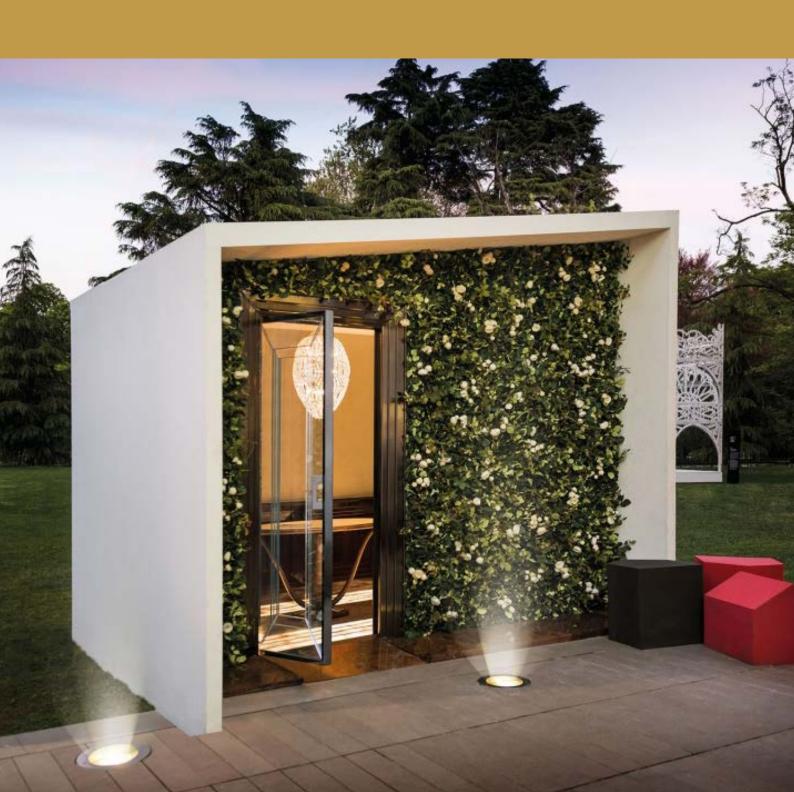

# OUTDOOR ARTIFICIAL VERTICAL GARDEN

The opportunity to have a unique and enviable hedge is now given! An artificial hedge is the answer for those who want to save time, money, health and for those who want to save the environment.

- Closure of irrigation systems, thus saving water.
- No maintenance, no need to cut, clean, fertilize.
- Resistent to UV rays.
- Full chemical resistance in case of spills such as, detergents, beverages or acid rain.
- Conservation of its mechanical properties allows a particularly high load capacity, even at very extreme temperatures from -40°C to +70°