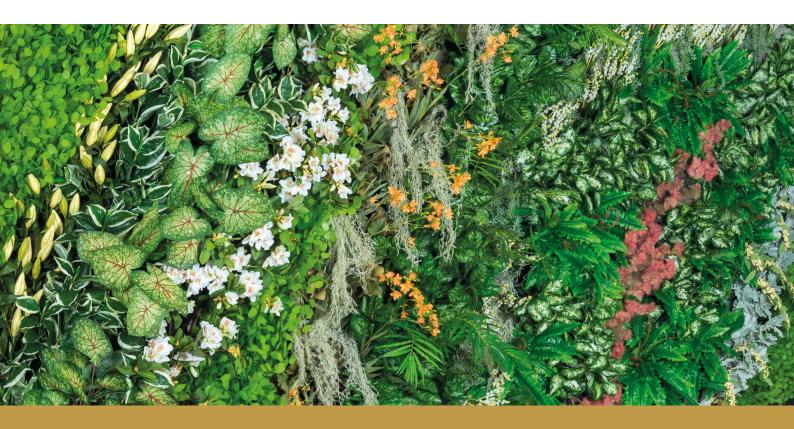

#### <u>WHAT ARE PRESERVED</u> PLANTS AND GREENERY?

Preserved plants and greenery are completely natural and eco-friendly. Result of a unique conservation's process which consists of replacing of the natural sap with a biodegradable preservation treatment based on vegetable glycerine

### SUSTAINABLE AND ECO-FRIENDLY

Our plants are grown on farms all over the world and then preserved with a rigorous and natural process. By choosing to use preserved plants, you also choose to save water as well as energy: they don't need to be watered or fertilised, saving thousands of litres of water per years

#### 100% BIODEGRADABLE

The freshly harvested plant enters a proprietary process to absorb a specific mixture of 100% plant-based and bio-degradable preservation formula.. The preservation liquid replaces the sap and water within the plant, effectively forming a still-image of nature, creating a unique and 100% natural product. The preserved flowers and plants remain beautiful and unchanged for many years without watering, light nor any maintenance.