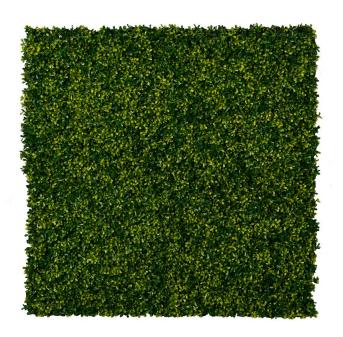

#### BOSSO

1142343.60

Modular panel 100 x 100 cm Greenery for outdoor use Resistant to UV rays