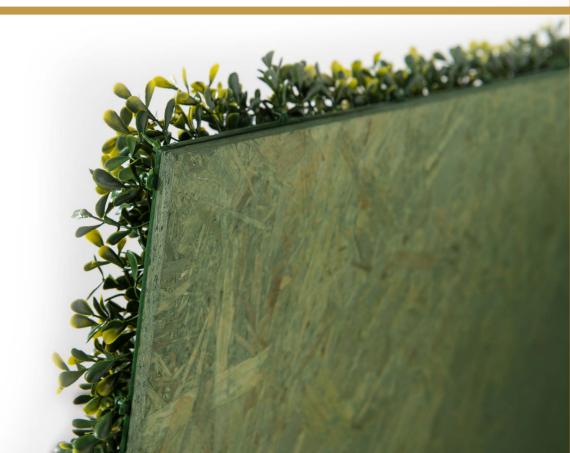

Each vertical garden is equipped with an OSB panel (Oriented Strand Board) in green colour, peculiar feature of our vertical gardens, to facilitate its fixing to the wall.

The panel is highly resistant and waterproof, therefore perfect for moist spaces or for outdoor installations