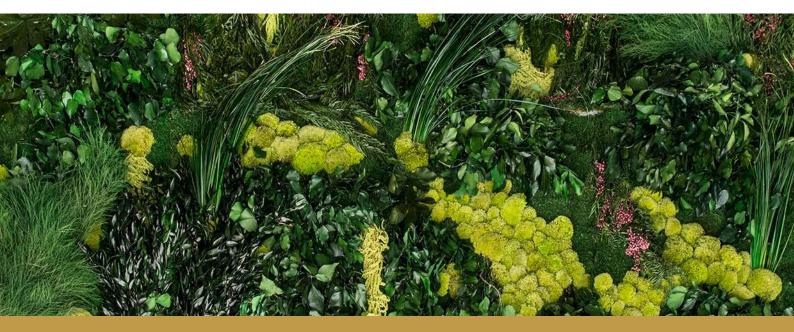

#### **CANSIGLIO**

7522713.00

modular panel 100 x 100 cm

Modular panel (100 x 100 cm) for preserved Vegetal Green Wall made of natural preserved flat moss, polemoss and fogliage. Preserved plants are completely natural and eco-friendly

#### <u>LICHENE</u>

7522715.00 modular panel 100 x 100 cm

Modular panel (100 x 100 cm) for preserved natural Moss Green Wall made of natural preserved Lichen.

Preserved plants are completely natural and eco-friendly

#### **POLEMOSS**

7522714.00

modular panel 100 x 100 cm

Modular panel (100 x 100 cm) for preserved natural Vegetal Green Wall made of natural preserved polemoss. Preserved plants are completely natural and eco-friendly

#### FLATMOSS WITH POLEMOSS

7522716.00

modular panel 100 x 100 cm

Modular panel (100 x 100 cm) for preserved Vegetal Green Wall made of natural preserved flat moss and polemoss. Preserved plants are completely natural and eco-friendly