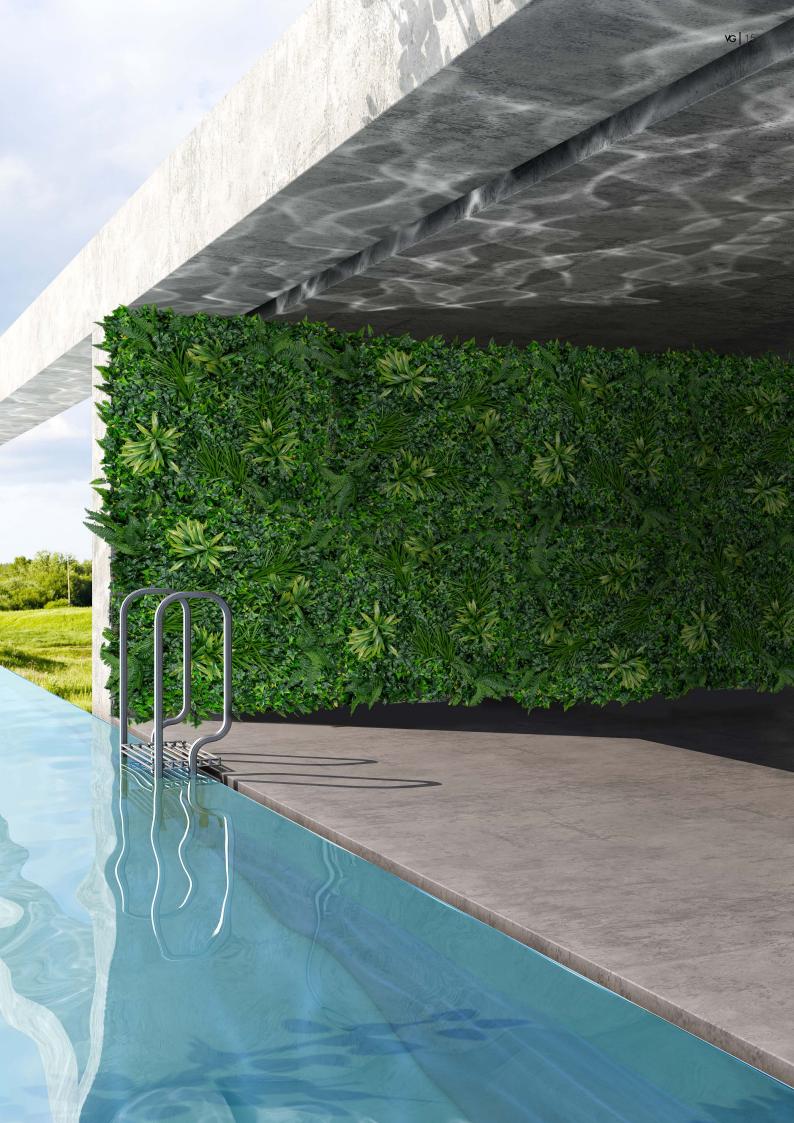

# OUTDOOR ARTIFICIAL VERTICAL GARDEN

The opportunity to have a unique and enviable hedge is now given! An artificial hedge is the answer for those who want to save time, money, health and for those who want to save the environment.

- Closure of irrigation systems, thus saving water.
- No maintenance, no need to cut, clean, fertilize.
- Resistent to UV rays.
- Full chemical resistance in case of spills such as, detergents, beverages or acid rain.
- Conservation of its mechanical properties allows a particularly high load capacity, even at very extreme temperatures from -40°C to +70°