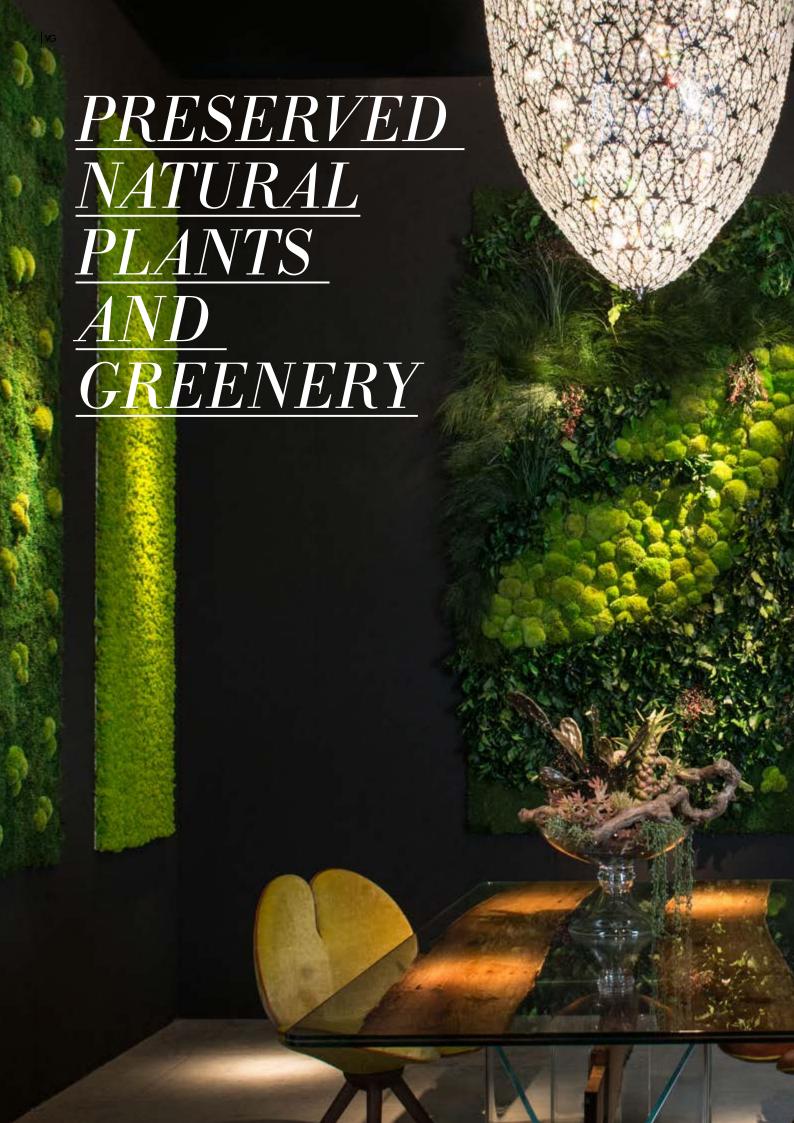

#### <u>WHAT ARE PRESERVED</u> PLANTS AND GREENERY?

Preserved plants and greenery are completely natural and eco-friendly. Result of a unique conservation's process which consists of replacing of the natural sap with a biodegradable preservation treatment based on vegetable glycerine

#### **CANSIGLIO**

7522713.00

modular panel 100 x 100 cm

Modular panel (100 x 100 cm) for preserved Vegetal Green Wall made of natural preserved flat moss, polemoss and fogliage. Preserved plants are completely natural and eco-friendly

#### <u>LICHENE</u>

7522715.00 modular panel 100 x 100 cm

Modular panel (100 x 100 cm) for preserved natural Moss Green Wall made of natural preserved Lichen.

Preserved plants are completely natural and eco-friendly

#### **POLEMOSS**

7522714.00

modular panel 100 x 100 cm

Modular panel (100 x 100 cm) for preserved natural Vegetal Green Wall made of natural preserved polemoss. Preserved plants are completely natural and eco-friendly

#### FLATMOSS WITH POLEMOSS

7522716.00

modular panel 100 x 100 cm

Modular panel (100 x 100 cm) for preserved Vegetal Green Wall made of natural preserved flat moss and polemoss. Preserved plants are completely natural and eco-friendly