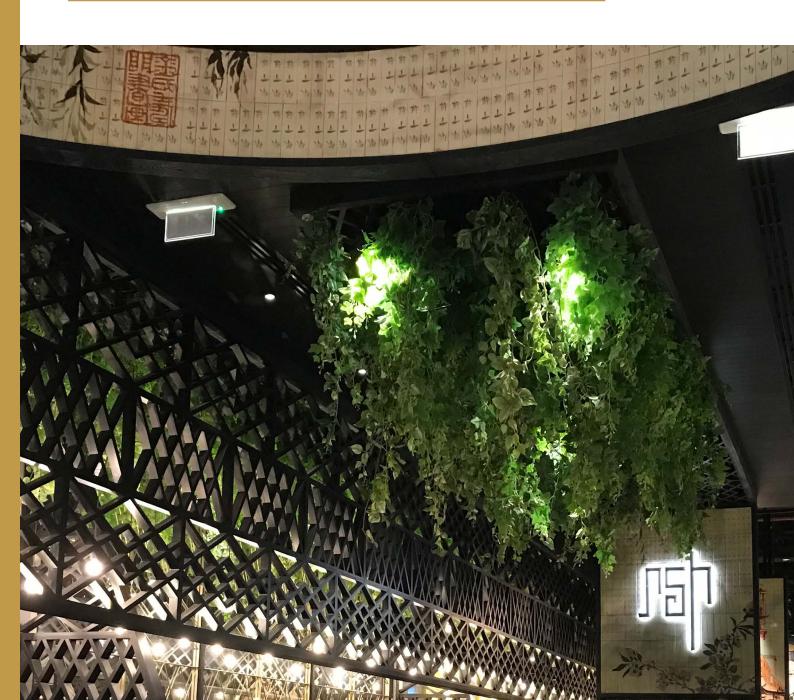

lower designers, featured by a strong visual impact and high quality that faithfully reflects real plants.

Ideal for decorating commercial or residential locations with a "inspired by nature" style, avoiding the various maintenance interventions required by real plants.

Customizable in dimensions and artificial flowers, leaves and plants







#### DAINTREE WALL

1142349.60

modular panel 100 x 100 cm



#### LOTUS LEAF WALL

1142262.60



#### KALALAU WALL A+B

## FLOWER WALL



Flower Walls are a luxury trend and a preciousness icon

Our flower designers select each piece carefully and set them up by hand, following the customers request.

Customizable in dimensions and artificial flowers, leaves and plants





# CUSTOM PROJECTS



















## CUSTOM PROJECTS: CEILING GARDEN



# VG VERTICAL GARDEN

VG is at designers and contractors disposal to design and produce custom-made artificial vertical walls, suitable solutions for any indoor and outdoor environment, fully bespoke for each customer.

Each vertical garden is equipped with an OSB panel (Oriented Strand Board) in green colour, peculiar feature of our vertical gardens, to facilitate its fixing to the wall.

The panel is highly resistant and waterproof, therefore perfect for moist spaces or for outdoor installations