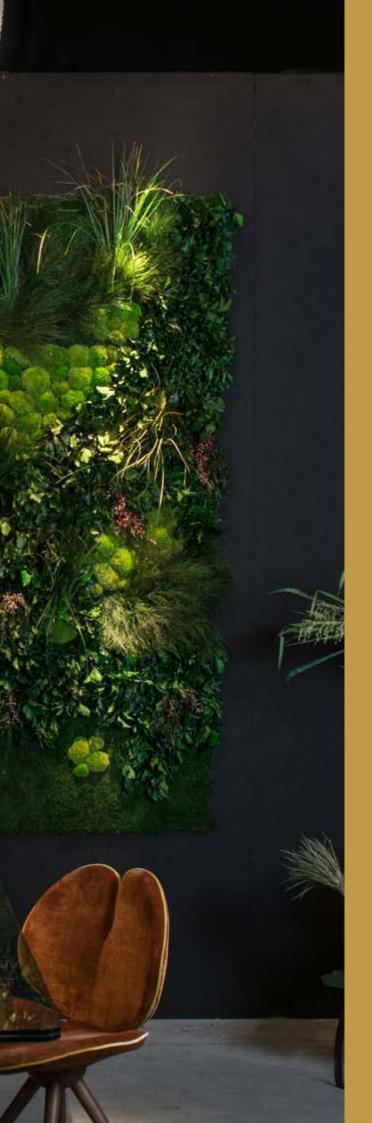

#### **CANSIGLIO**

7522713.00

modular panel 100 x 100 cm

Modular panel (100 x 100 cm) for preserved Vegetal Green Wall made of natural preserved flat moss, polemoss and fogliage. Preserved plants are completely natural and eco-friendly

#### <u>LICHENE</u>

7522715.00 modular panel 100 x 100 cm

Modular panel (100 x 100 cm) for preserved natural Moss Green Wall made of natural preserved Lichen.

Preserved plants are completely natural and eco-friendly

#### **POLEMOSS**

7522714.00

modular panel 100 x 100 cm

Modular panel (100 x 100 cm) for preserved natural Vegetal Green Wall made of natural preserved polemoss. Preserved plants are completely natural and eco-friendly

#### FLATMOSS WITH POLEMOSS

7522716.00

modular panel 100 x 100 cm

Modular panel (100 x 100 cm) for preserved Vegetal Green Wall made of natural preserved flat moss and polemoss. Preserved plants are completely natural and eco-friendly