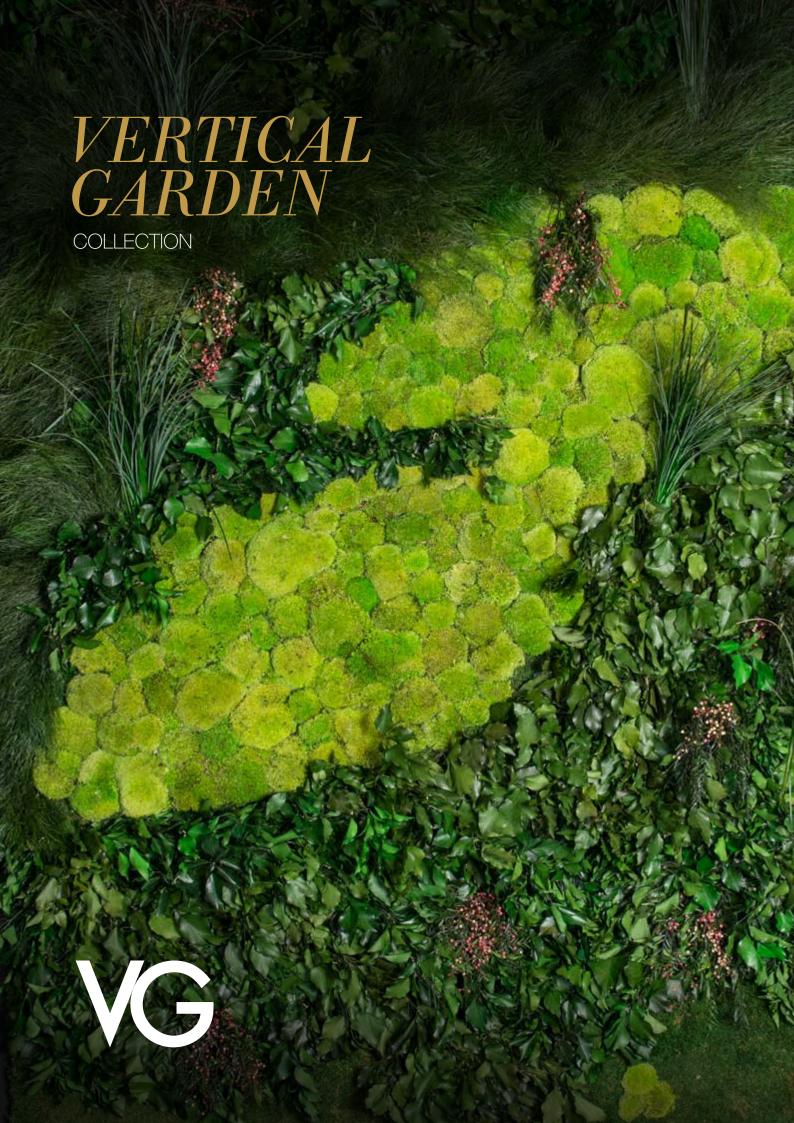

# VERTICAL GARDEN COLLECTION







#### <u>WHAT ARE PRESERVED</u> PLANTS AND GREENERY?

Preserved plants and greenery are completely natural and eco-friendly. Result of a unique conservation's process which consists of replacing of the natural sap with a biodegradable preservation treatment based on vegetable glycerine

#### **ADVANTAGES**

Preserved trees, plants and flowers do not require any maintenance and do not suffer impact of indoor environment.

You can maintain the precious flora throughout the year in a closed environment.

- No need of irrigation
- No need of soil
- No need of light
- No growth: the volume remains constant and controlled
- Ability to have outdoor plants for indoor

#### INSTRUCTIONS AND ADVICES

Preserved greens are completely natural.

Here are some precaut