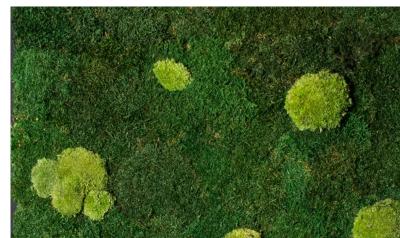

#### <u>LICHENE</u>

7522715.00 modular panel 100 x 100 cm

Modular panel (100 x 100 cm) for preserved natural Moss Green Wall made of natural preserved Lichen.

Preserved plants are completely natural and eco-friendly