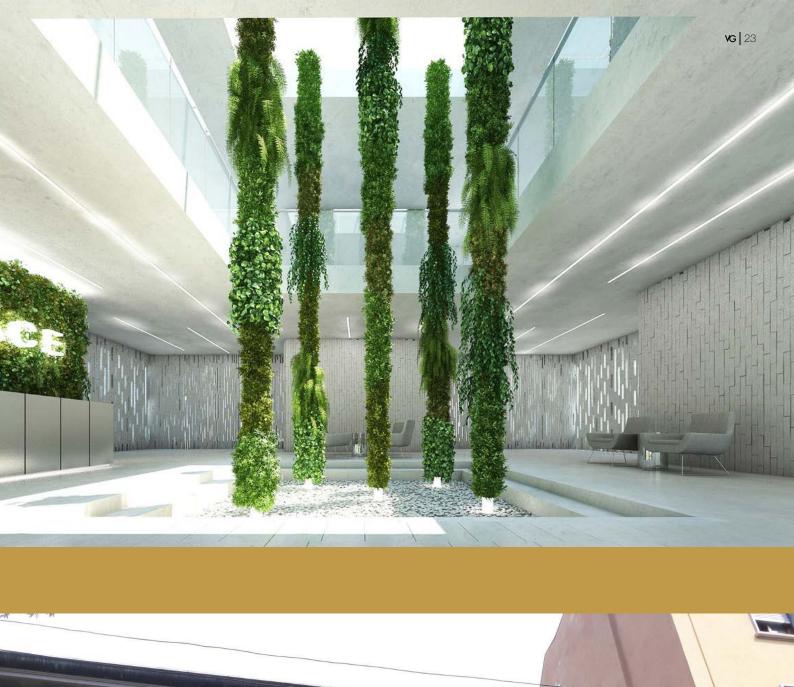

om made artificial vertical gardens created by our flower designers, featured by a strong visual impact and high quality that faithfully reflects real plants.

Ideal for decorating commercial or residential locations with a "inspired by nature" style, avoiding the various maintenance interventions required by real plants.

Customizable in dimensions and artificial flowers, leaves and plants







#### DAINTREE WALL

1142349.60

modular panel 100 x 100 cm



#### LOTUS LEAF WALL

1142262.60



#### KALALAU WALL A+B

## FLOWER WALL



Flower Walls are a luxury trend and a preciousness icon

Our flower designers select each piece carefully and set them up by hand, following the customers request.

Customizable in dimensions and artificial flowers, leaves and plants





# CUSTOM PROJECTS



















## CUSTOM PROJECTS: CEILING GARDEN



# VG VERTICAL GARDEN

VG is at designers and contractors disposal to design and produce custom-made artificial vertical walls, suitable solutions for any indoor and outdoor environment, fully bespoke for each customer.

Each vertical garden is equipped with an OSB panel (Oriented Strand Board) in green colour, peculiar feature of our vertical gardens, to facilitate its fixing to the wall.

The panel is highly resistant and waterproof, therefore perfect for moist spaces or for outdoor installations