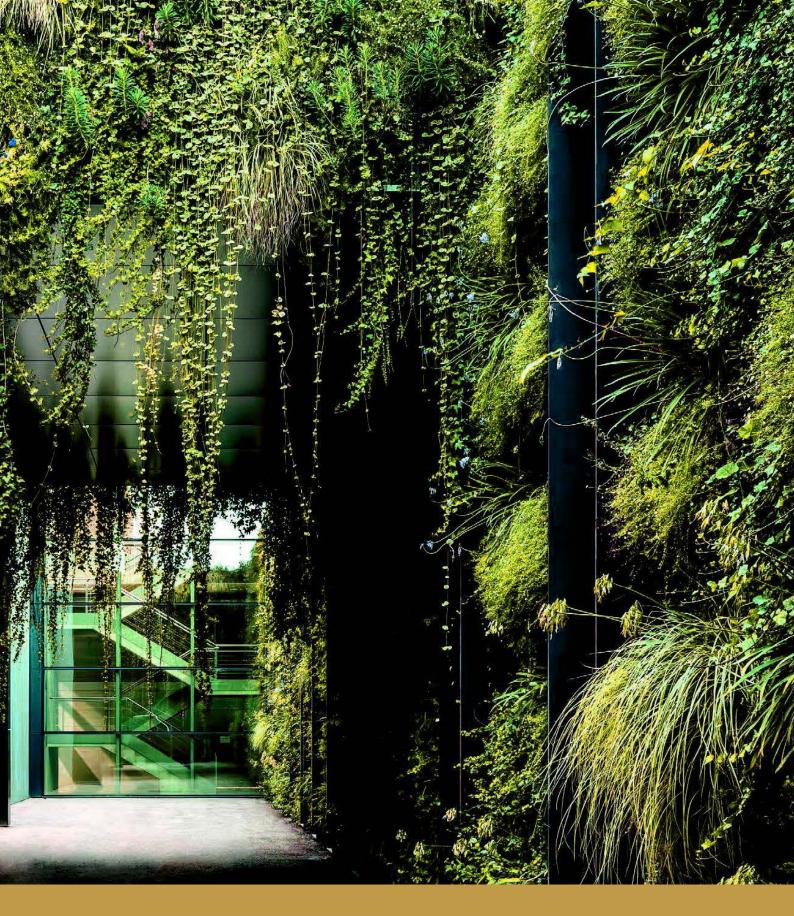

#### NATURAL SOUND BARRIER

The necessity of reducing sound reverberation in interiors has been a recurrent challenge for architects and interior designers. They've continually looked for ways to combine aesthetic considerations with insulation requirements. Now, preserved plants are increasingly seen as the perfect answer to this problem.

A living wall acts as a sound barrier to the building: It absorbs 41% more sound than a traditional facade.