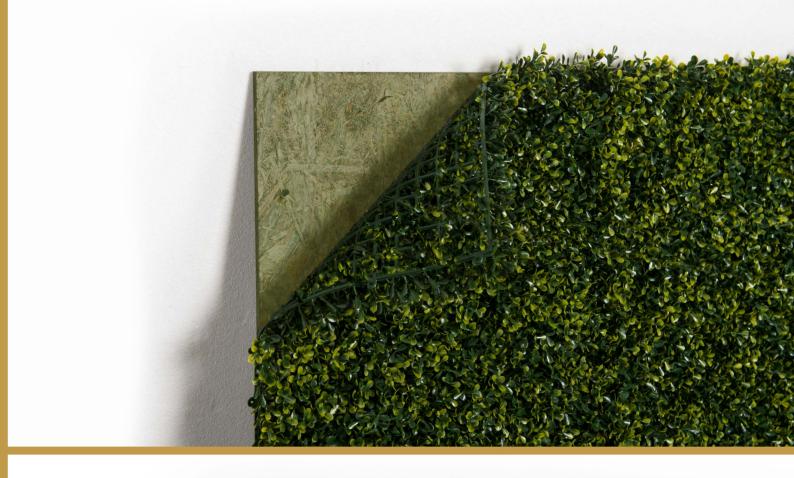

Each vertical garden is equipped with an OSB panel (Oriented Strand Board) in green colour, peculiar feature of our vertical gardens, to facilitate its fixing to the wall.

The panel is highly resistant and waterproof, therefore perfect for moist spaces or for outdoor installations