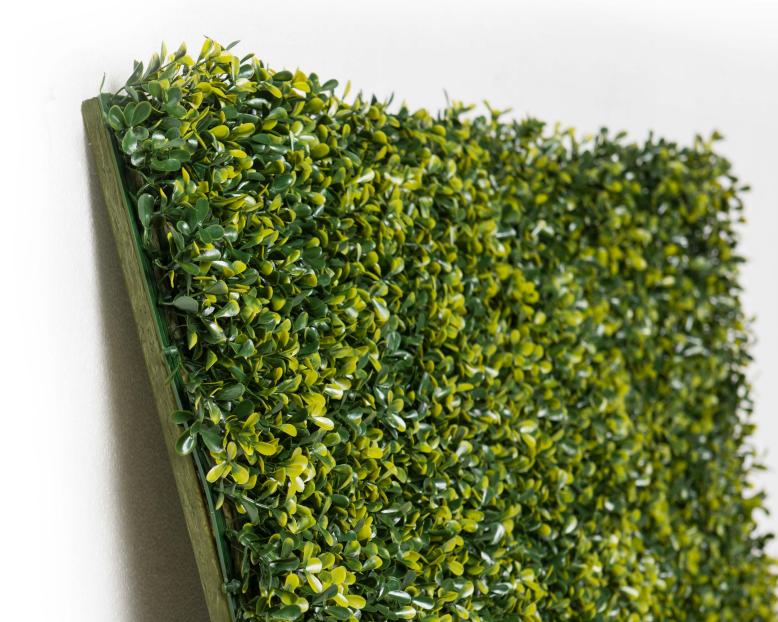

# OUTDOOR ARTIFICIAL VERTICAL GARDEN

The opportunity to have a unique and enviable hedge is now given! An artificial hedge is the answer for those who want to save time, money, health and for those who want to save the environment.

- Closure of irrigation systems, thus saving water.
- No maintenance, no need to cut, clean, fertilize.
- Resistent to UV rays.
- Full chemical resistance in case of spills such as, detergents, beverages or acid rain.
- Conservation of its mechanical properties allows a particularly high load capacity, even at very extreme temperatures from -40°C to +70°