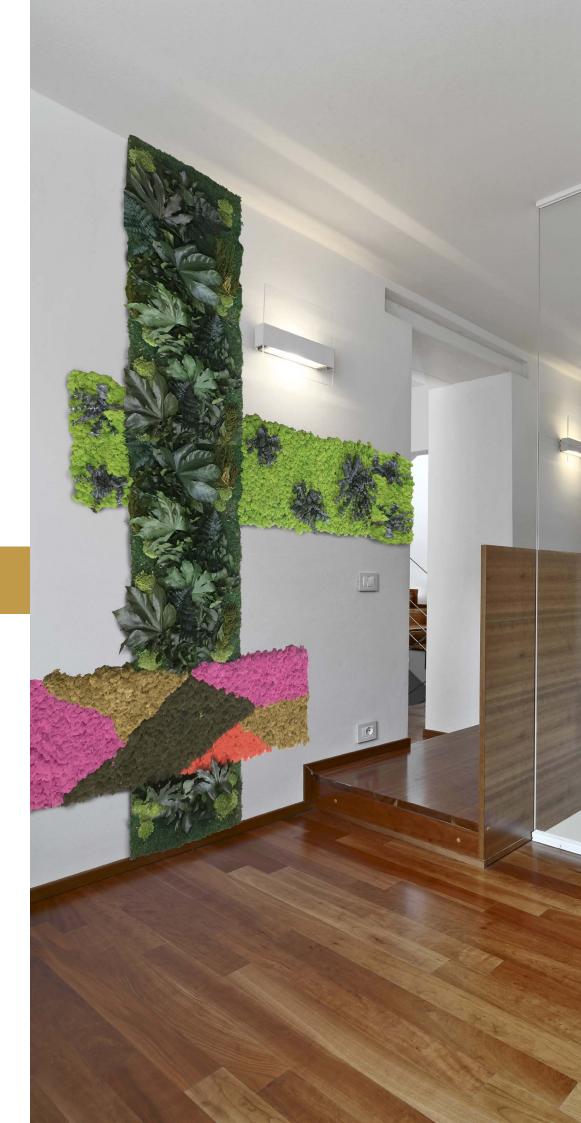

stom made artificial vertical gardens created by our flower designers, featured by a strong visual impact and high quality that faithfully reflects real plants.

Ideal for decorating commercial or residential locations with a "inspired by nature" style, avoiding the various maintenance interventions required by real plants.

Customizable in dimensions and artificial flowers, leaves and plants







#### DAINTREE WALL

1142349.60

modular panel 100 x 100 cm



#### LOTUS LEAF WALL

1142262.60



#### KALALAU WALL A+B

## FLOWER WALL



Flower Walls are a luxury trend and a preciousness icon

Our flower designers select each piece carefully and set them up by hand, following the customers request.

Customizable in dimensions and artificial flowers, leaves and plants





# CUSTOM PROJECTS



















## CUSTOM PROJECTS: CEILING GARDEN



# VG VERTICAL GARDEN

VG is at designers and contractors disposal to design and produce custom-made artificial vertical walls, suitable solutions for any indoor and outdoor environment, fully bespoke for each customer.

Each vertical garden is equipped with an OSB panel (Oriented Strand Board) in green colour, peculiar feature of our vertical gardens, to facilitate its fixing to the wall.

The panel is highly resistant and waterproof, therefore perfect for moist spaces or for outdoor installations