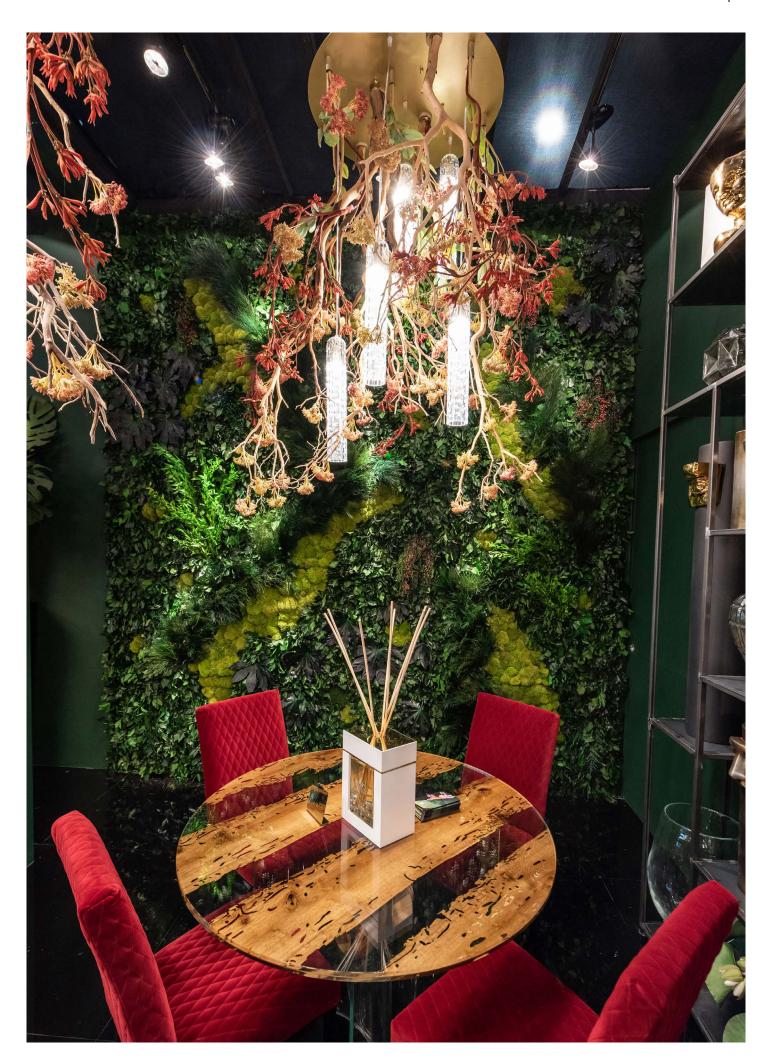

## CUSTOM PROJECTS: CEILING GARDEN

# VG VERTICAL GARDEN

VG is at designers and contractors disposal to design and produce custom-made artificial vertical walls, suitable solutions for any indoor and outdoor environment, fully bespoke for each customer.

Each vertical garden is equipped with an OSB panel (Oriented Strand Board) in green colour, peculiar feature of our vertical gardens, to facilitate its fixing to the wall.

The panel is highly resistant and waterproof, therefore perfect for moist spaces or for outdoor installations