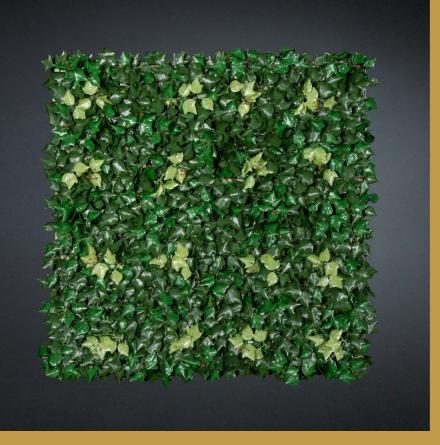

#### **EDERA**

1142345.60

Modular panel 100 x 100 cm Greenery for outdoor use Resistant to UV rays

*ECUADOR* 1142351.60

Modular panel 100 x 100 cm Greenery for outdoor use Resistant to UV rays

*RIO* 1142350.60