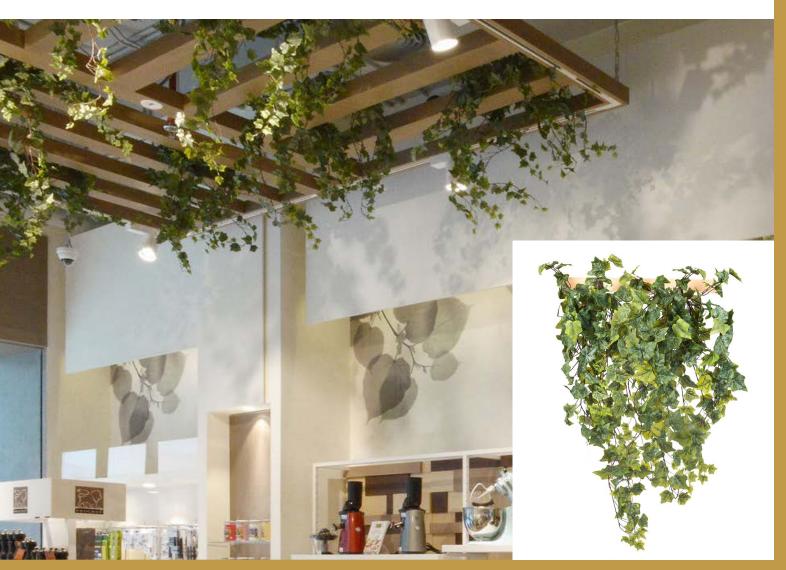

ficial vertical gardens created by our flower designers, featured by a strong visual impact and high quality that faithfully reflects real plants.

Ideal for decorating commercial or residential locations with a "inspired by nature" style, avoiding the various maintenance interventions required by real plants.

Customizable in dimensions and artificial flowers, leaves and plants







#### DAINTREE WALL

1142349.60

modular panel 100 x 100 cm



#### LOTUS LEAF WALL

1142262.60



#### KALALAU WALL A+B

## FLOWER WALL



Flower Walls are a luxury trend and a preciousness icon

Our flower designers select each piece carefully and set them up by hand, following the customers request.

Customizable in dimensions and artificial flowers, leaves and plants





# CUSTOM PROJECTS



















## CUSTOM PROJECTS: CEILING GARDEN



# VG VERTICAL GARDEN

VG is at designers and contractors disposal to design and produce custom-made artificial vertical walls, suitable solutions for any indoor and outdoor environment, fully bespoke for each customer.

Each vertical garden is equipped with an OSB panel (Oriented Strand Board) in green colour, peculiar feature of our vertical gardens, to facilitate its fixing to the wall.

The panel is highly resistant and waterproof, therefore perfect for moist spaces or for outdoor installations